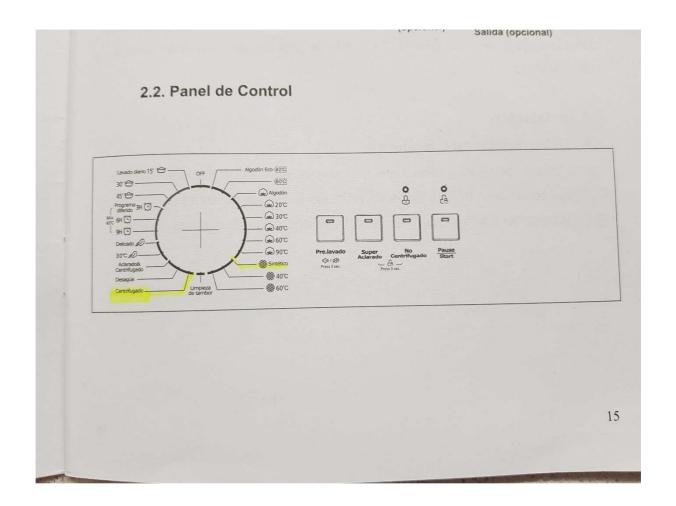

## **Button functions**

There are 8 types of wash selection functions on the display. By

- 1) ECO cotton: with the corresponding temperature selections 40°C, 60°C.
- 2) Cotton: 30°C, 40°C, 60°C, 60°C, 90°C, cold.
- 3) Synthetics: 40°C, GOSC cold:
- 4) Spin: It is also possible to select rinse only or spin.
- 5) Delicate laundry: 30°C, cold.
- 6) Drum cleaning: 90°.
- 7) Delayed program: you can choose 3H, H, 9H
- 8) Daily wash: you can choose 15', 30', 45'.